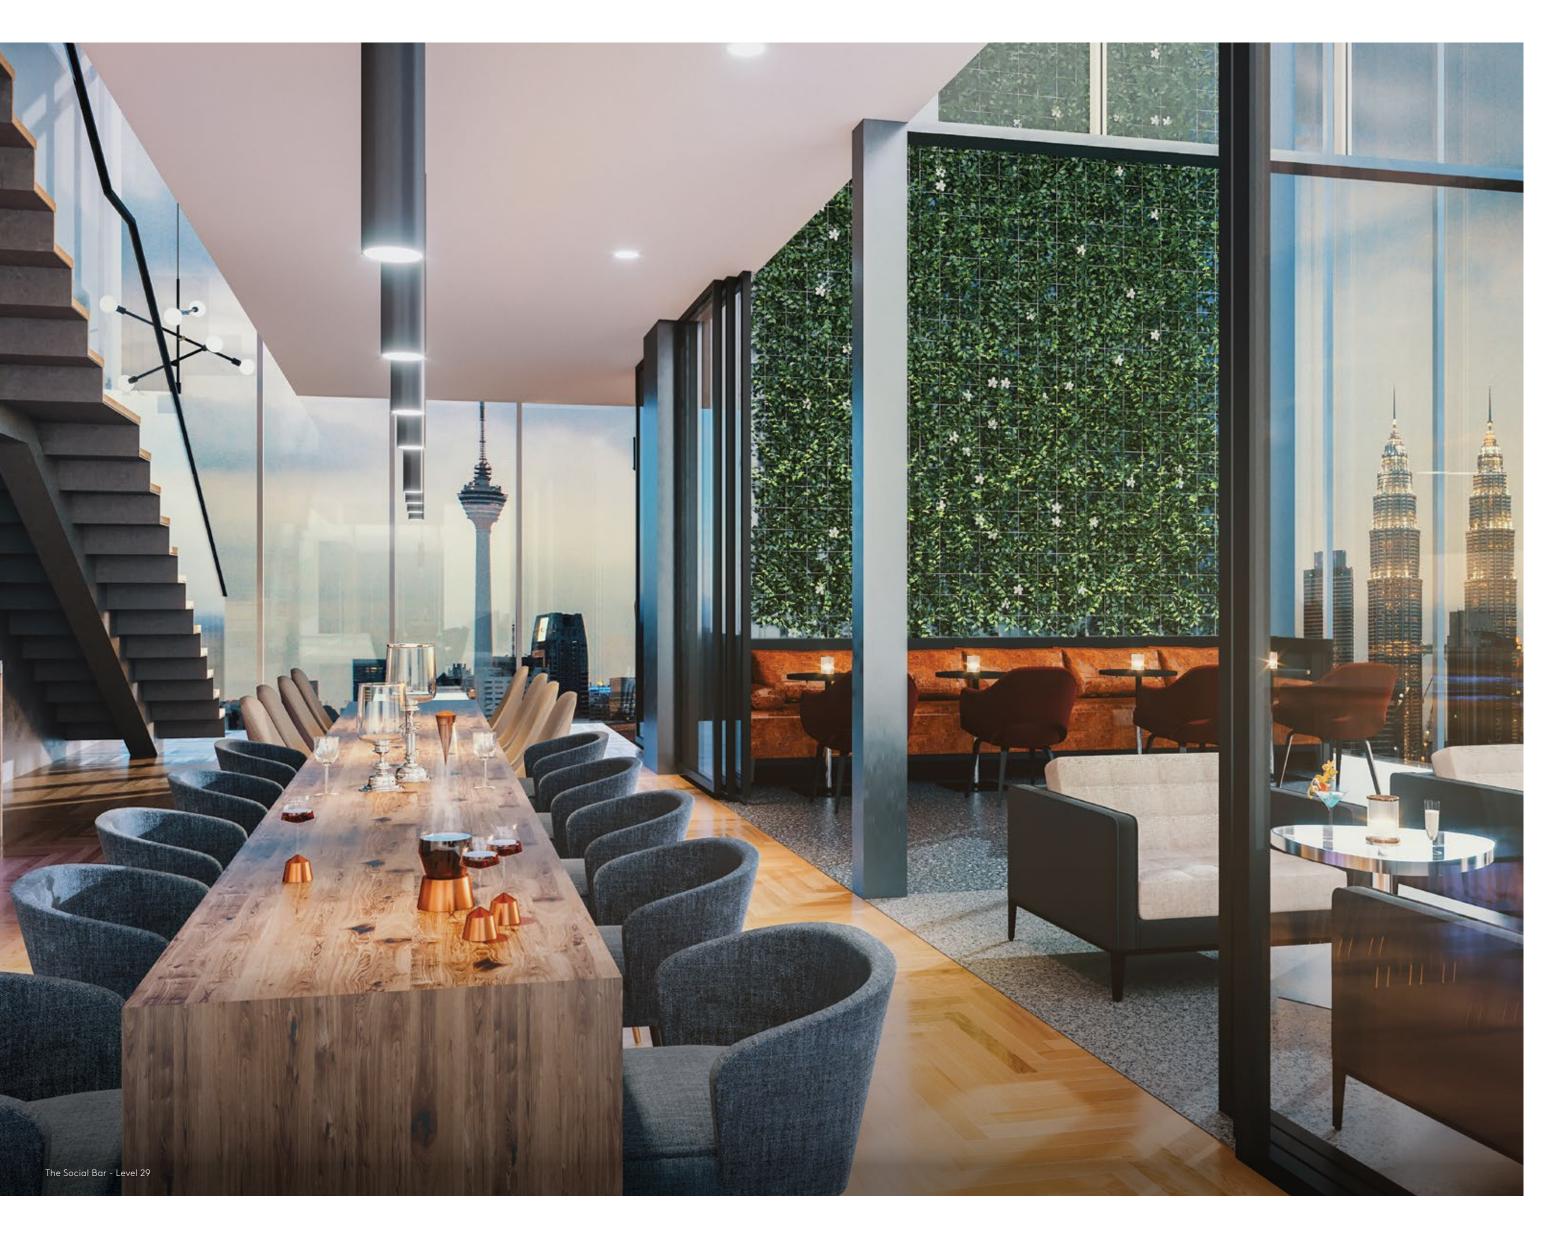

## FACILITIES

LEVEL 8

- Gym
- Swimming Pool
- Kids Pool
- Pool Deck & Lounge
- Steam Room
- Function Terrace
- BBQ Area & Herb Garden
- Private Living Room
- Multi-Purpose Hall
- Kids Indoor & Outdoor Play Area
- Jacuzzi
- The Social Bar Residents' Lounge

### FOSTERING FAMILY & COMMUNITY TIES

- Kids Indoor & Outdoor Play Area
- BBQ Area & Herb Garden
- The Social Bar
- Residents' Lounge & Co-working Space
- Gourmet Dining Rooms

Stylish venues for every occasion, right where you live.