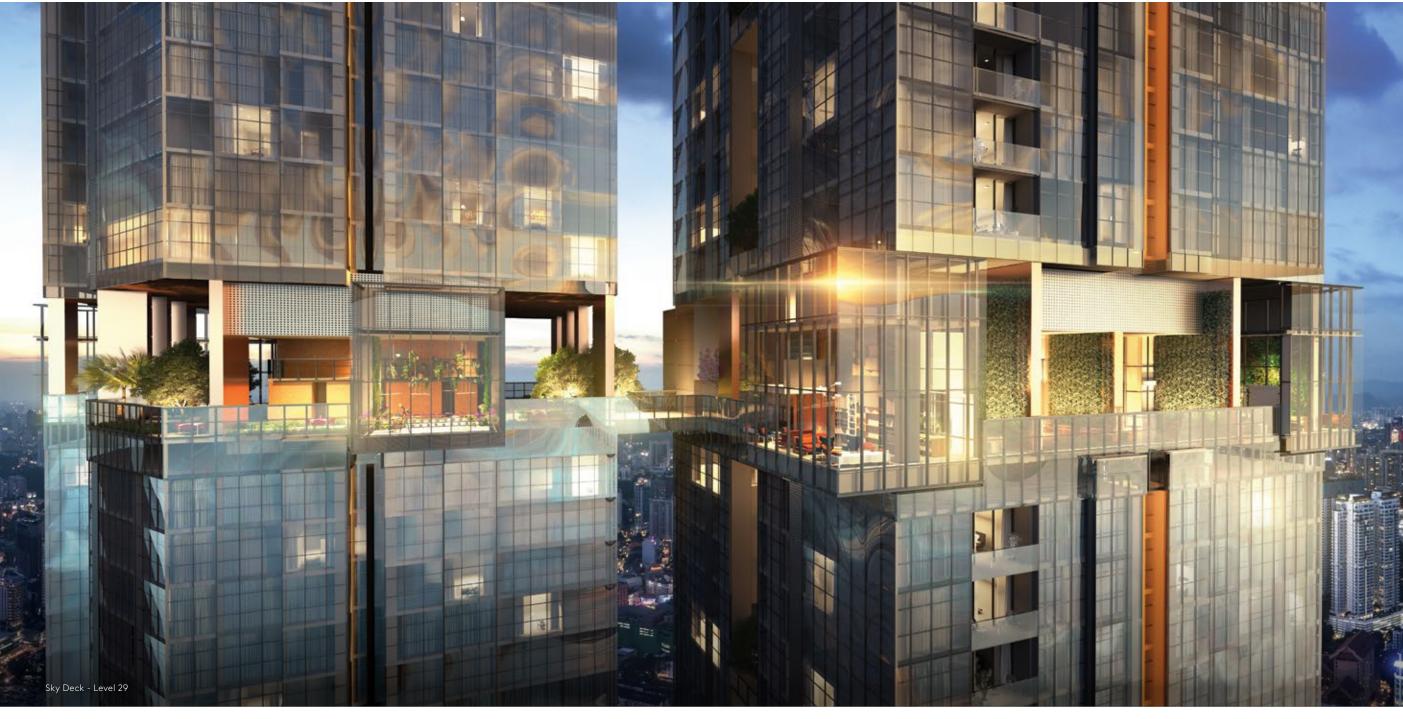

# GARDENS DESIGNED TO CLEAR THE MIND

- Gardening shed for the avid gardener
- Urban farming options
- Pocket gardens every 5 floors
- Direct connection to the 10-acre activated city park on Level 8

90,000 sq. ft. of facilities, just a lift ride away.

That's almost the size of two football fields. The facilities are spread over different floors and cover leisure, health, well-being, entertainment and more. All conceptualised and delivered to accommodate your urban lifestyle, where everything is within quick and easy reach. Celebrate life with confidence, in well-designed and safe spaces.

## FACILITIES

LEVEL 8

- Gym
- Swimming Pool
- Kids Pool
- Pool Deck & Lounge
- Steam Room
- Function Terrace
- BBQ Area & Herb Garden
- Private Living Room
- Multi-Purpose Hall
- Kids Indoor & Outdoor Play Area
- Jacuzzi
- The Social Bar Residents' Lounge

LEVEL 29

Lap Pool

• Yoga Deck

• Plunge Pools

- Gourmet Dining Rooms
- Conservatory
- Outdoor Workout Deck
- Outdoor Workout De
- Outdoor Lounge 1 & 2
- Fitness Studio
- Viewing Deck
- Lounger Deck
- Stretch & Warm Down Garden
- Outdoor Dining