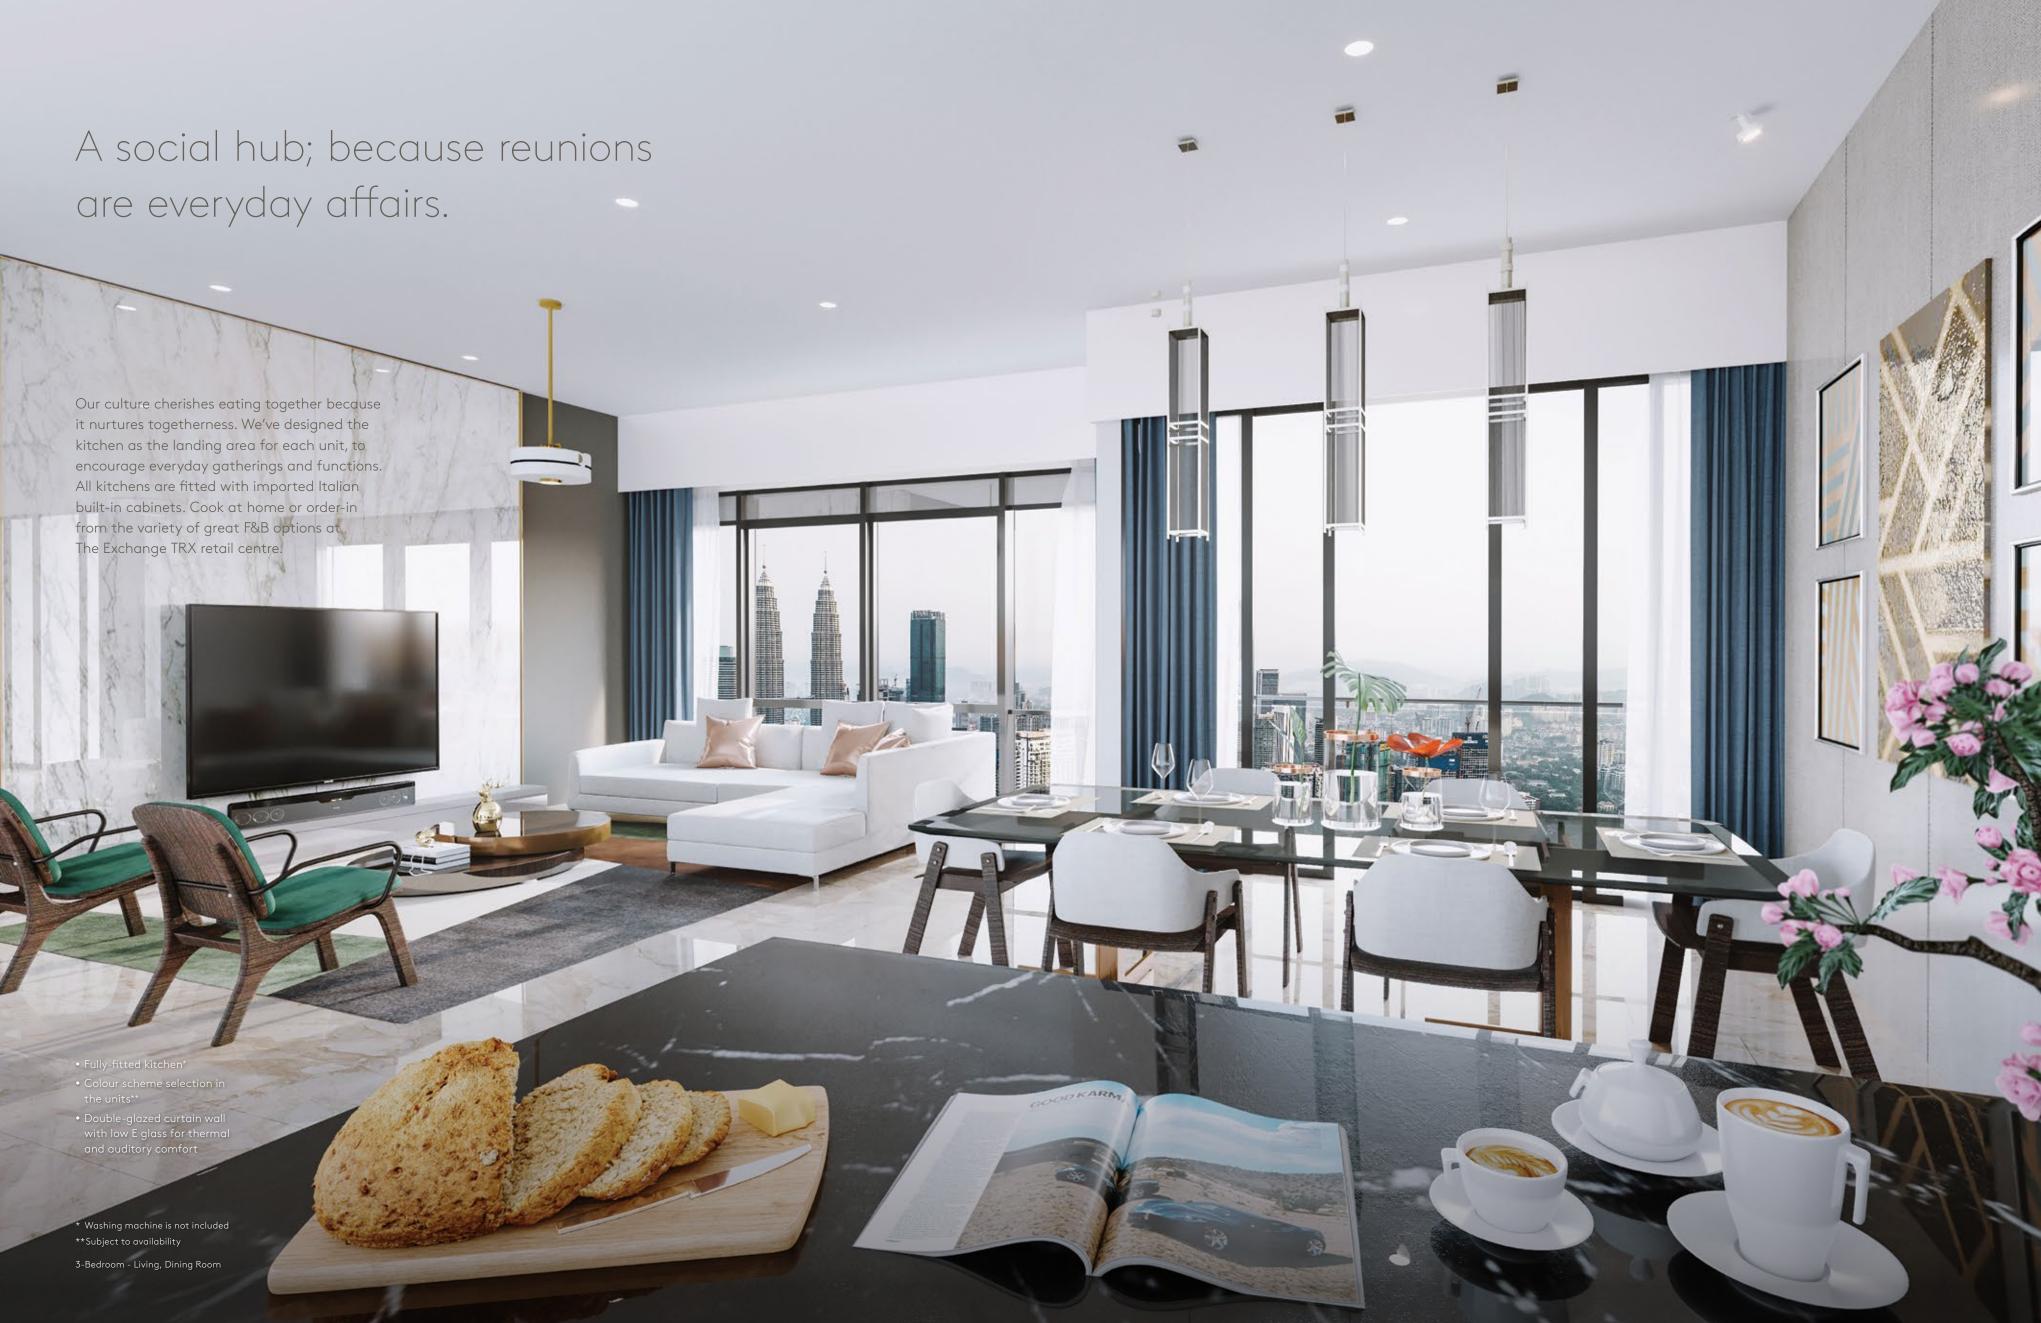

### FOSTERING FAMILY & COMMUNITY TIES

- Kids Indoor & Outdoor Play Area
- BBQ Area & Herb Garden
- The Social Bar
- Residents' Lounge & Co-working Space
- Gourmet Dining Rooms

Stylish venues for every occasion, right where you live.

Wouldn't it be lovely to entertain friends and family close to home? TRX Residences boasts various spaces for you to do just that. There are spaces that function as an extension of your home to host intimate dinners, casual social gatherings, grand affairs, or just about any celebration.

- Multi-Purpose Hall
- BBQ Area & Herb Garden
- Private Living Room
- Gourmet Dining Rooms
- Outdoor Dining
- Plunge Pools