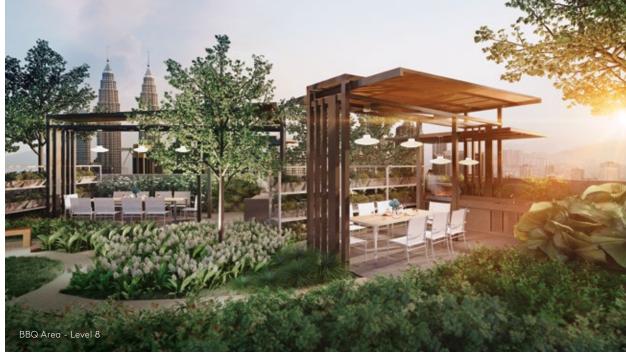

## FACILITIES

LEVEL 8

- Gym
- Swimming Pool
- Kids Pool
- Pool Deck & Lounge
- Steam Room
- Function Terrace
- BBQ Area & Herb Garden
- Private Living Room
- Multi-Purpose Hall
- Kids Indoor & Outdoor Play Area
- Jacuzzi
- The Social Bar Residents' Lounge

### FOSTERING FAMILY & COMMUNITY TIES

- Kids Indoor & Outdoor Play Area
- BBQ Area & Herb Garden
- The Social Bar
- Residents' Lounge & Co-working Space
- Gourmet Dining Rooms

Stylish venues for every occasion, right where you live.

- Multi-Purpose Hall
- BBQ Area & Herb Garden
- Private Living Room
- Gourmet Dining Rooms
- Outdoor Dining
- Plunge Pools